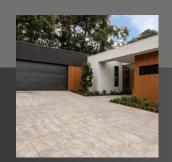

## POURED LIMESTONE LOOK PAVING

Look of limestone with the durability of concrete

Aproduct by Sustainable Landscaping

- Shared footpaths
- V Priveways
- V Feature Paving and Pool Paving
- V Renolered wall Cladding

## Why choose poured limestone look

Poured limestone look paving is a unique paving system with a hand crafted finish, so no two projects look the same.

This paving system can be poured to any thickness and has a wide MPA rating making it an ideal choice for a range of surfaces including load

Poured Limestone look paving has many benefits over traditional paving and concrete products such as;

- Expansion (Control) joints are concealed within the unique pattern
- Grouting not required, but can be done for appearance
- Non slip surface
- No weeds growing between pavers