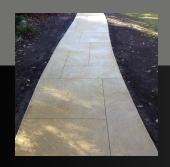

## POURED LIMESTONE LOOK PAVING

Look of limestone with the durability of concrete

Aproduct by Sustainable Landscaping

- Shared footpaths
- V Priveways
- V Feature Paving and Pool Paving
- V Renolered wall Cladding

## Why choose poured limestone look

Poured limestone look paving is a unique paving system with a hand crafted finish, so no two projects look the same.

This paving system can be poured to any thickness and has a wide MPA rating making it an ideal choice for a range of surfaces including load