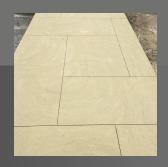

## POURED LIMESTONE LOOK PAVING

Look of limestone with the durability of concrete

Aproduct by Sustainable Landscaping

- Shared footpaths
- V Priveways
- V Feature Paving and Pool Paving
- V Renolered wall Cladding

## Why choose poured limestone look

Poured limestone look paving is a unique paving system with a hand crafted finish, so no two projects look the same.

This paving system can be poured to any thickness and has a wide MPA rating making it an ideal choice for a range of surfaces including load

Poured Limestone look paving has many benefits over traditional paving and concrete products such as;

- Expansion (Control) joints are concealed within the unique pattern
- Grouting not required, but can be done for appearance
- Non slip surface
- No weeds growing between pavers